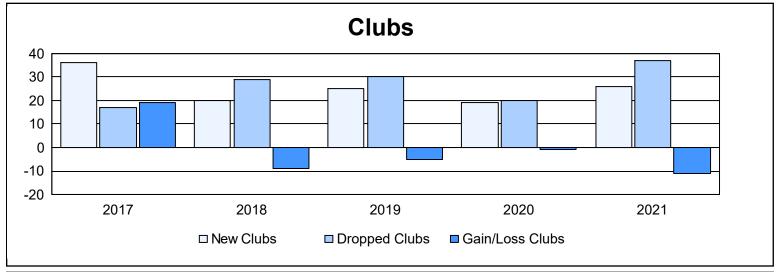

| Year      | New<br>Clubs | Dropped<br>Clubs | Gain/<br>Loss<br>Clubs | New<br>Members | Charter<br>Members | Reinstate<br>Members | Transfer<br>Members | Total<br>Member<br>Added | Total<br>Members<br>Dropped | Gain/<br>Loss<br>Members |
|-----------|--------------|------------------|------------------------|----------------|--------------------|----------------------|---------------------|--------------------------|-----------------------------|--------------------------|
| 2016-2017 | 36           | 17               | 19                     | 5,112          | 1,155              | 163                  | 50                  | 6,480                    | 4,845                       | 1,635                    |
| 2017-2018 | 20           | 29               | -9                     | 4,591          | 636                | 227                  | 62                  | 5,516                    | 5,164                       | 352                      |
| 2018-2019 | 25           | 30               | -5                     | 4,266          | 728                | 208                  | 43                  | 5,245                    | 5,496                       | -251                     |
| 2019-2020 | 19           | 20               | -1                     | 3,486          | 660                | 226                  | 78                  | 4,450                    | 5,152                       | -702                     |
| 2020-2021 | 26           | 37               | -11                    | 3,100          | 742                | 138                  | 34                  | 4,014                    | 4,257                       | -243                     |
| Average   | 25           | 27               | -1                     | 4,111          | 784                | 192                  | 53                  | 5,141                    | 4,983                       | 158                      |